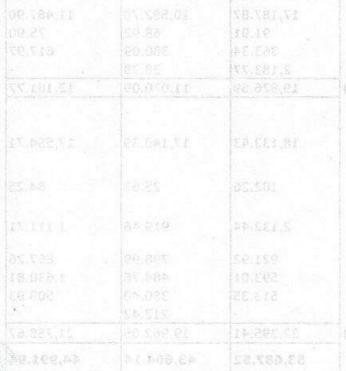

(Rs. In Lakhs) STANDALONE Quarter Ended Half Year Ended Year Ended SI. 30-09-2022 30-09-2021 30-09-2022 30-09-2021 31-03-2022 30-06-2022 **Particulars** No. (Audited) (Un-Audited) (Un-Audited) (Un-Audited) (Un-Audited) (Un-Audited) 1 Income a. Revenue from Operations 8,651.59 10,629.67 9,711.05 19,281,26 18,123.05 37,378.70 Sale of Products Other Operating Income 108.26 44.73 80,96 152.99 101.96 224.50 57,00 167.93 110.00 193,53 134.82 33.11 b. Other Income 10,707.51 9,849.01 19,602.18 18,335.01 37,796.73 **Total Income** 8,894.67 2 Expenses 5,957.67 6,134.04 5,975.44 12,091.71 10,824.44 21,489.14 a. Cost of Materials Consumed b. Purchases of Stock-in-trade 413,59 292.12 395.62 705.71 478.62 505.04 c. Change in Inventories of Finished Goods, Work in (225.36)(843.32)(1,572.92)(1,640.32)(1,000.31)(1.346,56) progress and Stock-in-trade. 1,082.07 972.88 897.17 2,054.95 1,753.17 3,522.10 d. Employee Benefit Expenses 505.63 340.36 974.02 771.36 2,198.57 468.39 e. Power & Fuel 630.70 516,81 506.72 1,147.51 966.72 1,925,27 f. Finance Cost 1.828.52 753.04 4.077.44 g. Depreciation and Amortisation Expenses 949.35 879.17 371.04 1,114.81 1,066.92 1,275,54 2,181.73 2,067.54 4,189.49 h. Other Expenditure 15,974,57 **Total Expenses** 9,270.02 10,141.21 8.918.57 19,411,23 36,906,74 889.99 190.95 2.360.44 566 30 930.44 3 Profit / (Loss) from ordinary activities before Tax (1-2) (375,35) 4 Tax Expenses 94.53 162,42 31.87 412.42 135.90 - Current Tax (62.66)234.98 (162.42)28.84 (412.42)299.22 - MAT Credit Availed / (Entitlement) (206.15)(194.70)(88.76)290.47 (283,46) 520.47 45.71 - Deferred Tax 88.15 325.55 639.97 413.70 1,839.97 408.16 5 Net Profit / (Loss) for the period (3-4) (88.69) 6 Other Comprehensive Income (net of tax) 325.55 639.97 413.70 1,839.97 319.47 7 Total Comprehensive Income after tax (5+6) 88.15

394.66

2.23

2.23

394.66

B 25

8.25

394.66

16.22

16.22

394.66

10.48

10,48

11.070.56

394,66

45.62

46.62

12,177,34

394.66

10.34

10.34

10,656.84